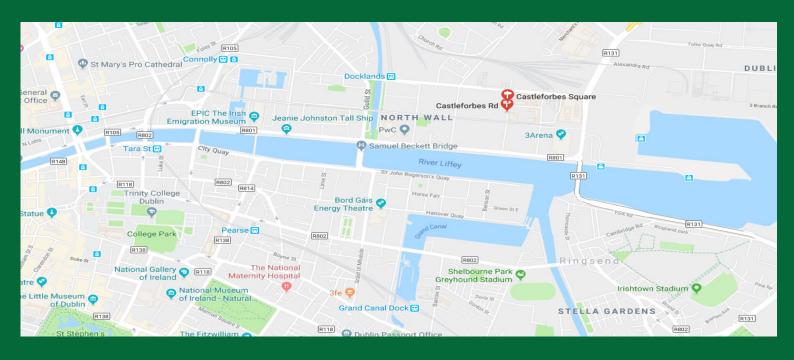

461 Castleforbes Square,

Block K,

IFSC,

**Dublin 1** 

Phone: +353 (1) 8761770

## **LOCATION**

This complex is ideally located beside the 3Arena and Point Village in Dublin's North Docklands/IFSC. The apartment is surrounded by an array of cafes, restaurants and shops. Many of the major firms in the finance and tech industry such as Citibank, Morgan Stanley, KPMG and PWC, are located nearby. East Point Business Park is a short walk away and across the River Liffey is the ever-popular Grand Canal Dock where many international companies like Facebook, Accenture and Google

have set up their European Headquarters. The apartment is also serviced by the LUAS Red Line at The Point, several Dublin Bus routes as well as being within easy walking distance from Connolly Station and Bus Aras, make this apartment very accessible. The airport journey time is approx. 15 minutes and the Aircoach is less than a four-minute walk from the apartment. The Port tunnel is a three-minute drive away with access to both the M50 and M1.