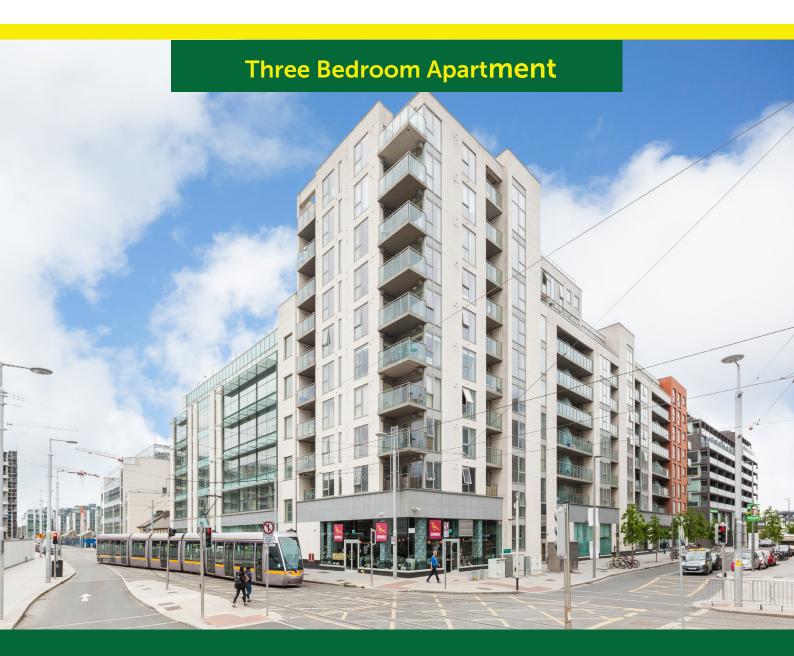

#### **DESCRIPTION**

Madden Property Consultants are delighted to present to the market this stylish and spacious, three-bedroom, two-bathroom, fifth floor apartment, with the added benefit of a secure parking space in Dublin's North Docklands.

Number 461 is presented in excellent decorative order throughout and is circa 92 square meters in size. The well-furnished accommodation comprises of a large living/ dining room, kitchen, three double bedrooms, master en-suite and family bathroom. There is also ample storage space off the entrance hall and the property benefits from a private balcony. The bathrooms and kitchen have been recently renovated with modern fixtures and re-tiled floors and walls. The Luas stop at The Point is right outside the entrance door, 50 meters away.

## **LOCATION**

This complex is ideally located beside the 3Arena and Point Village in Dublin's North Docklands/IFSC. The apartment is surrounded by an array of cafes, restaurants and shops. Many of the major firms in the finance and tech industry such as Citibank, Morgan Stanley, KPMG and PWC, are located nearby. East Point Business Park is a short walk away and across the River Liffey is the ever-popular Grand Canal Dock where many international companies like Facebook, Accenture and Google