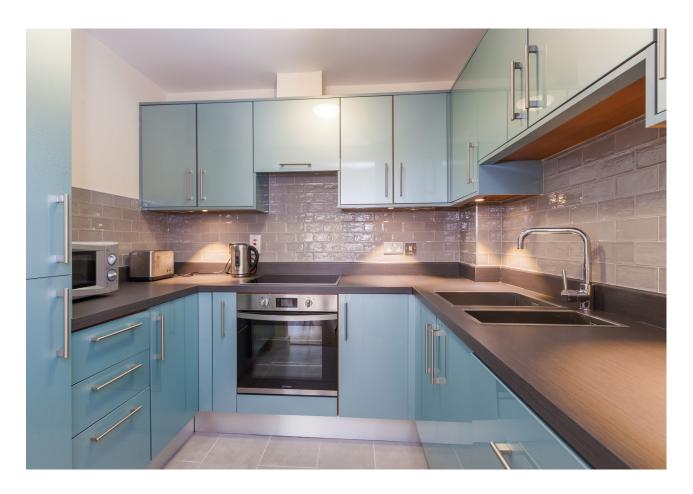

Number 461 is presented in excellent decorative order throughout and is circa 92 square meters in size. The well-furnished accommodation comprises of a large living/ dining room, kitchen, three double bedrooms, master en-suite and family bathroom. There is also ample storage space off the entrance hall and the property benefits from a private balcony. The bathrooms and kitchen have been recently renovated with modern fixtures and re-tiled floors and walls. The Luas stop at The Point is right outside the entrance door, 50 meters away.

## **ACCOMMODATION**

Living room: 6.3m x 3.8m Wooden floors and access to balcony

Kitchen: 2.5m x 2.1m Completely refurbished

Master bedroom: 5.2m x 3.5m West facing, wooden floor

En-suite: 2.5m x 1.2m Completely refurbished