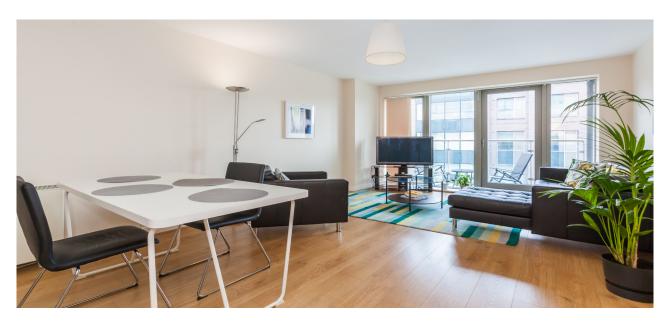

Number 461 is presented in excellent decorative order throughout and is circa 92 square meters in size. The well-furnished accommodation comprises of a large living/ dining room, kitchen, three double bedrooms, master en-suite and family bathroom. There is also ample storage space off the entrance hall and the property benefits from a private balcony. The bathrooms and kitchen have been recently renovated with modern fixtures and re-tiled floors and walls. The Luas stop at The Point is right outside the entrance door, 50 meters away.

## **ACCOMMODATION**

Living room: 6.3m x 3.8m Wooden floors and access to balcony

Kitchen: 2.5m x 2.1m Completely refurbished

Master bedroom: 5.2m x 3.5m West facing, wooden floor

En-suite: 2.5m x 1.2m Completely refurbished